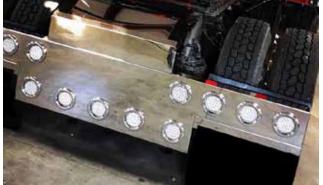

## **REAR T-BARS**

Rear T-Bars From Iowa Customs are expertly crafted and manufactured from 14GA #8 304 Non-Directional Polished Stainless Steel. Our T-Bars are engineered with internal structure to help eliminate fatigue areas. Includes Gasketed Rear Access Panel, Gussets and Integrated Flap Hangers.

## **PRODUCT INFORMATION**

| Part #      | Light Holes                                                                          | Dimensions                    | Finish                          | Fitment     |
|-------------|--------------------------------------------------------------------------------------|-------------------------------|---------------------------------|-------------|
| IC975001-14 | (13) 4 in. Round Light Holes                                                         | 96 in. L x 18 in. H x 3 in. D | #8 304 Polished Stainless Steel | See QR Code |
| IC975002-14 | (9) 4 in. Round Light Holes                                                          | 96 in. L x 18 in. H x 3 in. D | #8 304 Polished Stainless Steel | See QR Code |
| IC975003-14 | (6) 4 in. Round Light Holes                                                          | 96 in. L x 18 in. H x 3 in. D | #8 304 Polished Stainless Steel | See QR Code |
| IC975004-14 | (8) 4 in. Round Light Holes                                                          | 96 in. L x 18 in. H x 3 in. D | #8 304 Polished Stainless Steel | See QR Code |
| IC975005-14 | (6) 4 in. Round Light Holes and Recessed<br>Airline Box with Trailer Air & (1) 7-Way | 96 in. L x 18 in. H x 3 in. D | #8 304 Polished Stainless Steel | See QR Code |