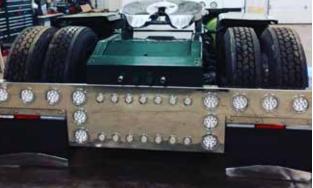

## **REAR T-BARS**

Rear T-Bars From Iowa Customs are expertly crafted and manufactured from 14GA #8 304 Non-Directional Polished Stainless Steel. Our T-Bars are engineered with internal structure to help eliminate fatigue areas. Includes Gasketed Rear Access Panel, Gussets and Integrated Flap Hangers.

## **PRODUCT INFORMATION**

| Part #      | Light Holes                                                                          | Dimensions                    | Finish                          | Fitment     |
|-------------|--------------------------------------------------------------------------------------|-------------------------------|---------------------------------|-------------|
| IC975001-14 | (13) 4 in. Round Light Holes                                                         | 96 in. L x 18 in. H x 3 in. D | #8 304 Polished Stainless Steel | See QR Code |
| IC975002-14 | (9) 4 in. Round Light Holes                                                          | 96 in. L x 18 in. H x 3 in. D | #8 304 Polished Stainless Steel | See QR Code |
| IC975003-14 | (6) 4 in. Round Light Holes                                                          | 96 in. L x 18 in. H x 3 in. D | #8 304 Polished Stainless Steel | See QR Code |
| IC975004-14 | (8) 4 in. Round Light Holes                                                          | 96 in. L x 18 in. H x 3 in. D | #8 304 Polished Stainless Steel | See QR Code |
| IC975005-14 | (6) 4 in. Round Light Holes and Recessed<br>Airline Box with Trailer Air & (1) 7-Way | 96 in. L x 18 in. H x 3 in. D | #8 304 Polished Stainless Steel | See QR Code |