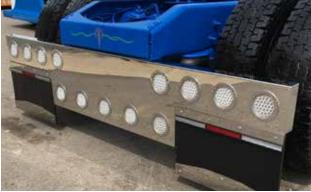

## **REAR T-BARS**

Rear T-Bars From Iowa Customs are expertly crafted and manufactured from 14GA #8 304 Non-Directional Polished Stainless Steel. Our T-Bars are engineered with internal structure to help eliminate fatigue areas. Includes Gasketed Rear Access Panel, Gussets and Integrated Flap Hangers.

## **PRODUCT INFORMATION**

| Part #      | Light Holes                                                                          | Dimensions                    | Finish                          | Fitment     |
|-------------|--------------------------------------------------------------------------------------|-------------------------------|---------------------------------|-------------|
| IC975001-14 | (13) 4 in. Round Light Holes                                                         | 96 in. L x 18 in. H x 3 in. D | #8 304 Polished Stainless Steel | See QR Code |
| IC975002-14 | (9) 4 in. Round Light Holes                                                          | 96 in. L x 18 in. H x 3 in. D | #8 304 Polished Stainless Steel | See QR Code |
| IC975003-14 | (6) 4 in. Round Light Holes                                                          | 96 in. L x 18 in. H x 3 in. D | #8 304 Polished Stainless Steel | See QR Code |
| IC975004-14 | (8) 4 in. Round Light Holes                                                          | 96 in. L x 18 in. H x 3 in. D | #8 304 Polished Stainless Steel | See QR Code |
| IC975005-14 | (6) 4 in. Round Light Holes and Recessed<br>Airline Box with Trailer Air & (1) 7-Way | 96 in. L x 18 in. H x 3 in. D | #8 304 Polished Stainless Steel | See QR Code |