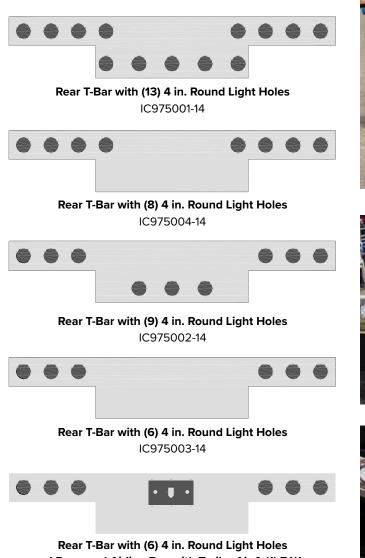

## **REAR T-BARS**

Rear T-Bars From Iowa Customs are expertly crafted and manufactured from 14GA #8 304 Non-Directional Polished Stainless Steel. Our T-Bars are engineered with internal structure to help eliminate fatigue areas. Includes Gasketed Rear Access Panel, Gussets and Integrated Flap Hangers.

## **PRODUCT INFORMATION**

| Part #      | Light Holes                                                                          | Dimensions                    | Finish                          | Fitment     |
|-------------|--------------------------------------------------------------------------------------|-------------------------------|---------------------------------|-------------|
| IC975001-14 | (13) 4 in. Round Light Holes                                                         | 96 in. L x 18 in. H x 3 in. D | #8 304 Polished Stainless Steel | See QR Code |
| IC975002-14 | (9) 4 in. Round Light Holes                                                          | 96 in. L x 18 in. H x 3 in. D | #8 304 Polished Stainless Steel | See QR Code |
| IC975003-14 | (6) 4 in. Round Light Holes                                                          | 96 in. L x 18 in. H x 3 in. D | #8 304 Polished Stainless Steel | See QR Code |
| IC975004-14 | (8) 4 in. Round Light Holes                                                          | 96 in. L x 18 in. H x 3 in. D | #8 304 Polished Stainless Steel | See QR Code |
| IC975005-14 | (6) 4 in. Round Light Holes and Recessed<br>Airline Box with Trailer Air & (1) 7-Way | 96 in. L x 18 in. H x 3 in. D | #8 304 Polished Stainless Steel | See QR Code |